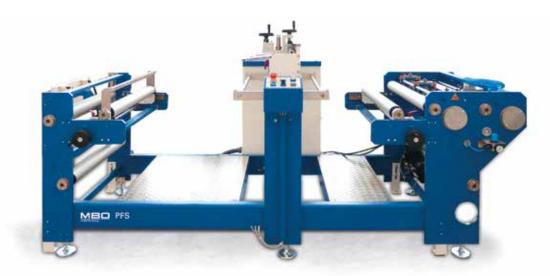

# **PFS Plowfold Station**

The PFS Plowfold Station is designed to process a wide range of paper stocks and can be used inline with a press or offline as part of a web finishing system.

### **Features**

- Integrated length cut device
- Maintains web tension via belt driven pull shaft
- Quick changeover unit to change from plow shoe to fold rollers
- Adjustable plow head
- Pull station